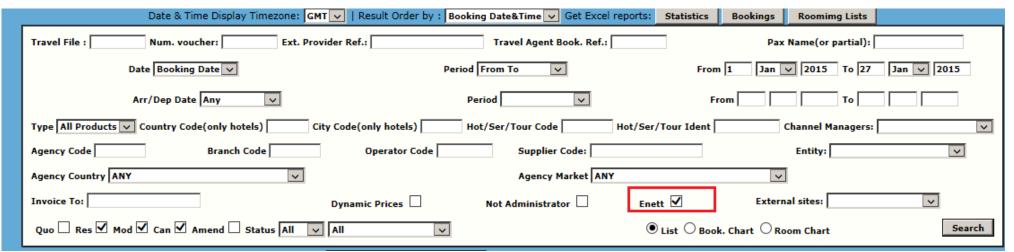

## 1. BOOKINGS FILE SEARCH MENU

a) 2 new filters in the reservation search tool: Agency Country and Agency Market

- b) New filter that allows searching reservations with eNett
- selecting this "checkbox" returns only hotel reservations where the payment was made by VCC/eNett