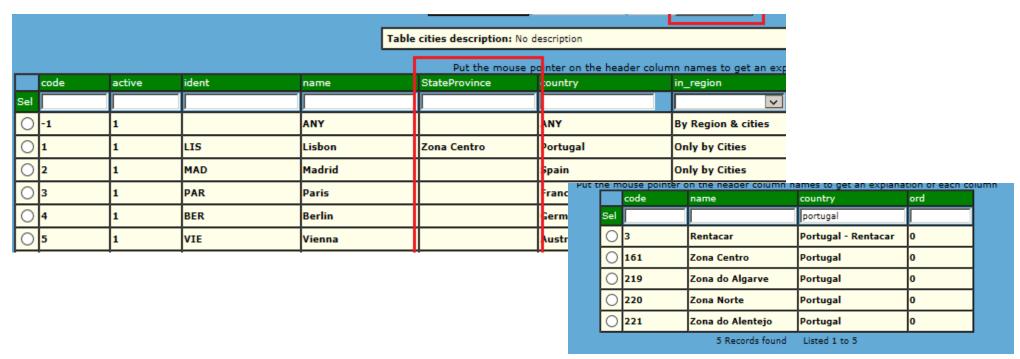

## 2. CITIES TABLE

Button that allows cleaning all the filters in the Cities Table

|    | Agency: Abreu Online Branch: Abreu Online - System Management Administrator: Pedro Couto Help - Administration Manual Table: cities Refresh order by code Society asc Clear Filters Delete Modify Insert Back to menu |        |       |        |               |          |                    |      |       |             |          |                         |
|----|-----------------------------------------------------------------------------------------------------------------------------------------------------------------------------------------------------------------------|--------|-------|--------|---------------|----------|--------------------|------|-------|-------------|----------|-------------------------|
|    | Put the mouse pointer on the header column names to get an explanation of each column                                                                                                                                 |        |       |        |               |          |                    |      |       |             |          |                         |
|    | code                                                                                                                                                                                                                  | active | ident | name   | StateProvince | country  |                    | ord  |       | vat_applies | language | region                  |
| Se | el                                                                                                                                                                                                                    |        |       |        |               |          | V                  |      | V     | ~           | V        |                         |
|    | -1                                                                                                                                                                                                                    | 1      |       | ANY    |               | ANY      | By Region & cities | 0    | EUROS | No          | English  | no region               |
|    | 1                                                                                                                                                                                                                     | 1      | LIS   | Lisbon | Zona Centro   | Portugal | Only by Cities     | 2000 | EUROS | Not set     | English  | Lisbon and Tagus Valley |
|    | 2                                                                                                                                                                                                                     | 1      | MAD   | Madrid |               | Spain    | Only by Cities     | 900  | EUROS | Not set     | English  | Madrid                  |
|    | 3                                                                                                                                                                                                                     | 1      | PAR   | Paris  |               | France   | Only by Cities     | 1950 | EUROS | Not set     | English  | Ile de France           |
|    | 4                                                                                                                                                                                                                     | 1      | BER   | Berlin |               | Germany  | Only by Cities     | 1900 | EUROS | Not set     | Deutsch  | no region               |
|    | 5                                                                                                                                                                                                                     | 1      | VIE   | Vienna |               | Austria  | Only by Cities     | 1800 | EUROS | Not set     | English  | Wien                    |

a) New column that allows cataloguing the cities by provinces.

This tool required the creation of a new table, "StateProvince", to set the provinces by country.