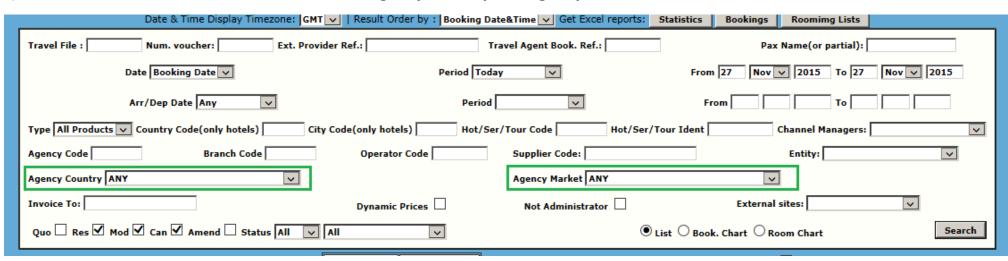

## 1. BOOKINGS FILE SEARCH MENU

a) 2 new filters in the reservation search tool: Agency Country and Agency Market

- b) New filter that allows searching reservations with eNett
- selecting this "checkbox" returns only hotel reservations where the payment was made by VCC/eNett