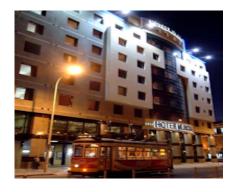

## Hotel description

The Hotel Mundial has 350 soundproofed rooms, including 3 suites - the Bridal Suite, the Writers Suite and the D. Duarte Suite - and 5 junior suites, decorated in order to provide maximum comfort in an elegant and modern setting. All rooms are equipped with hairdryer, air conditioning, telephone, free Wireless Internet, satellite TV, radio, safe and mini-bar. The suites are equipped with spacious living room and balcony with panoramic views.