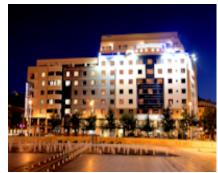

## Hotel description

The Hotel Mundial has 350 soundproofed rooms, including 3 suites - the Bridal Suite, the Writers Suite and the D. Duarte Suite - and 5 junior suites, decorated in order to provide maximum comfort in an elegant and modern setting. All rooms are equipped with hairdryer, air conditioning, telephone, free Wireless Internet, satellite TV, radio, safe and mini-bar. The suites are equipped with spacious living room and balcony with panoramic views.