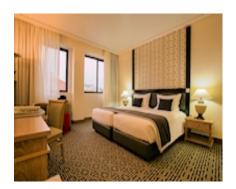

## Hotel description

The Hotel Mundial has 350 soundproofed rooms, including 3 suites - the Bridal Suite, the Writers Suite and the D. Duarte Suite - and 5 junior suites, decorated in order to provide maximum comfort in an elegant and modern setting. All rooms are equipped with hairdryer, air conditioning, telephone, free Wireless Internet, satellite TV, radio, safe and mini-bar. The suites are equipped with spacious living room and balcony with panoramic views.